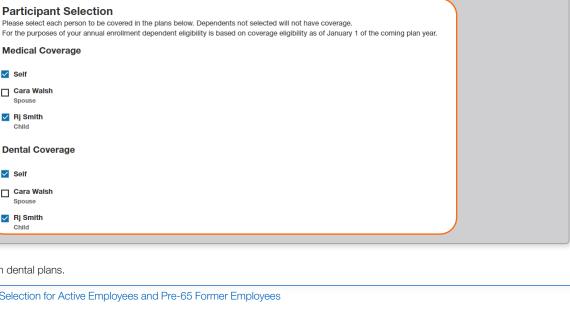

> Select who you want to have covered under your health plan(s).

a

For Medical Coverage

Check the Medical Coverage boxes in front of dependents' names if they are to receive coverage or uncheck the boxes to discontinue coverage for the new plan year.

#### For Dental Coverage

Select your dental plan<sup>1</sup> and check the boxes in front of dependents' names if you wish to enroll them in coverage for the new plan year.

Consider your plan choices and their rates and then make your plan selection(s).

Completed

Resources

Coverage

In Progress

**Relationships** 

Completed

If you want to make changes to your participants or your plans please select from options below. If you

Please select each person to be covered in the plans below. Dependents not selected will not have coverage