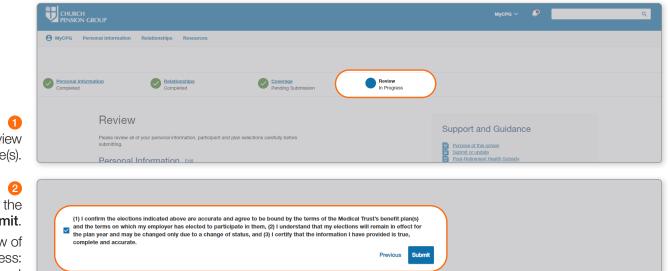

When you are done, make a final review of your selected health plan choice(s).

Then sign the form electronically by checking the box at the end of the form and click **Submit**. Follow the instructions to conclude the review of your plan selection process: If a red error message appears, correct the error, and click **Submit** again.