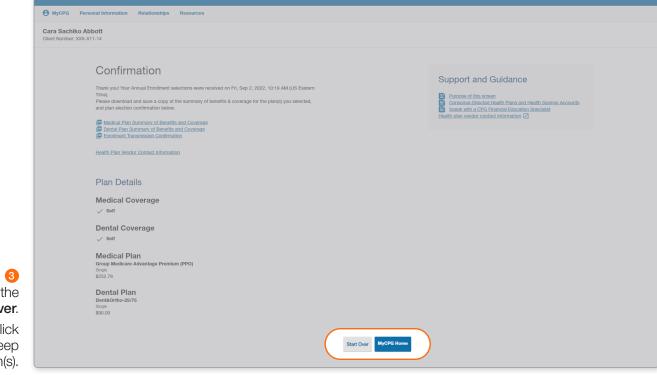

## 3

If you do not want medical and/or dental coverage through the Medical Trust in the new plan year, check **Decline Medical Coverage** and/or **Decline Dental Coverage**.

After submitting you will receive confirmation of your plan coverage.

To reject all changes and restart with the original form, select **Start Over**.

A message will ask if you are sure. Click Start Over to continue or Cancel to keep your previously submitted selection(s).